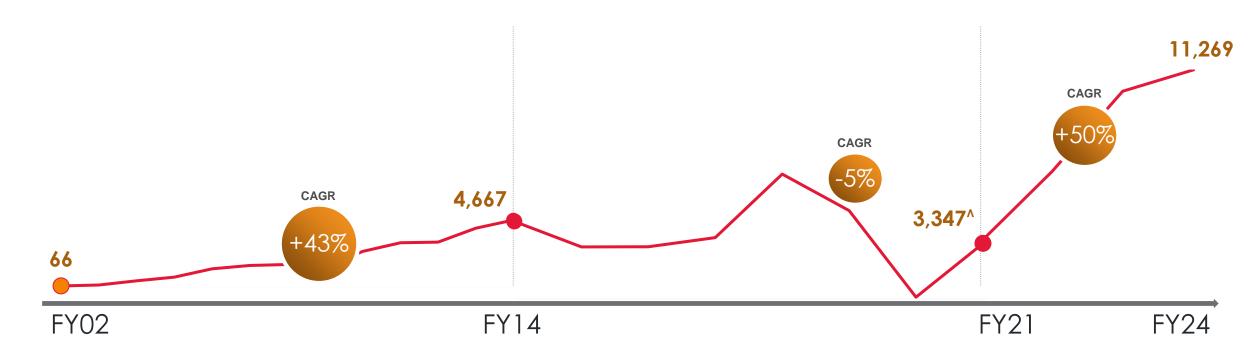

## **HISTORY OF VALUE CREATION**

PAT Lens: History of value creation with accelerating trajectory

#### PAT\* (Rs. Cr.) FY2002-2024

4 ^ PAT after EI for continuing operations