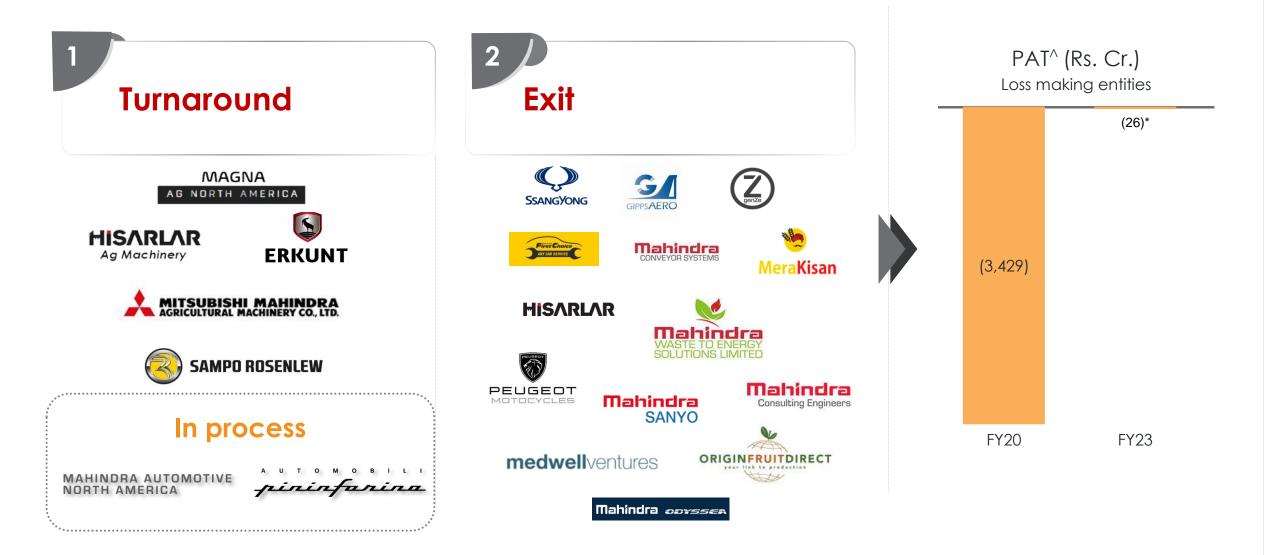

## **CAPITAL ALLOCATION**

\* FY23 PAT is for continuing operations and does not include any losses of exited entities. It excludes hyperinflation accounting impact of Rs 120 Cr for Turkish operations ^ International Auto & Farm operations; PAT After NCI, before El