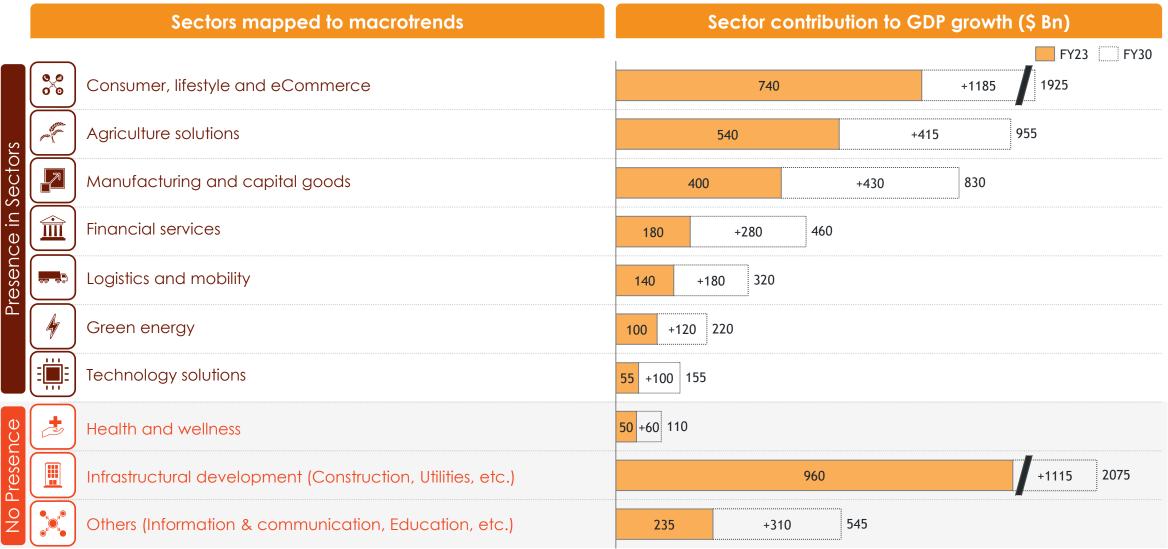

## **INDIA GROWTH OPPORTUNITIES**

#### India will add \$4.2 Trillion to its GDP by 2030

Note: Others includes Information and communication (\$132 Bn), Education (\$115 Bn), Extraction (\$33 Bn), Telecommunications (\$26 Bn), Publishing and broadcasting activities (\$7 Bn) Source: Oxford Economics

Note: Others includes Extraction, Publishing and broadcasting activities, Education, Telecommunications, Information and communication